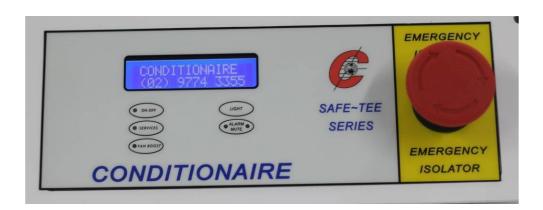

## **V5 SAFE-TEE CONTROL SYSTEM**

The **Conditionaire "Safe-Tee" V5 control system** is a superior state of the art system which complies fully with AS/NZ 2243.8, AS/NZS 2430.3.6. The V5 performs and exceeds all the functions specified in these standards.

The V5 is equipped with "IVAC" infinitely variable airflow control functionality for energy efficiency.

Over and above the requirements of the Standards the V5 has the following features and options:

- Push button with crystal screen display indicating all functions and alarms.
- Supports dual displays including disabled access controller and multiple emergency stops.
- "IVAC" infinitely variable airflow function.
- Auto Sash Closer Compatible.
- 20 Minute alarm battery back up, to keep display and alarm operating in the event of power failure.
- Auto restart of interrupted power supply. (GPO's and flammable gases still have to be reset manually.)
- Scrubber pump and low water alarm, if fitted.
- Analogue BMS Outputs Available:
  - -Sash Position 0 10v output.
  - -Fume Cupboard ON/OFF Status.
  - -Fume Cupboard Alarm Status.
- Emergency isolator for GPO power and gas solenoid.
- Boost function increases fan to maximum speed.
- Lighting can be automatically or manually operated.
- Compatible with manifolded fume cupboard systems\*.
- Retrofit onto existing fume cupboards to conform with current AZ/NZS 2243.8 standards.