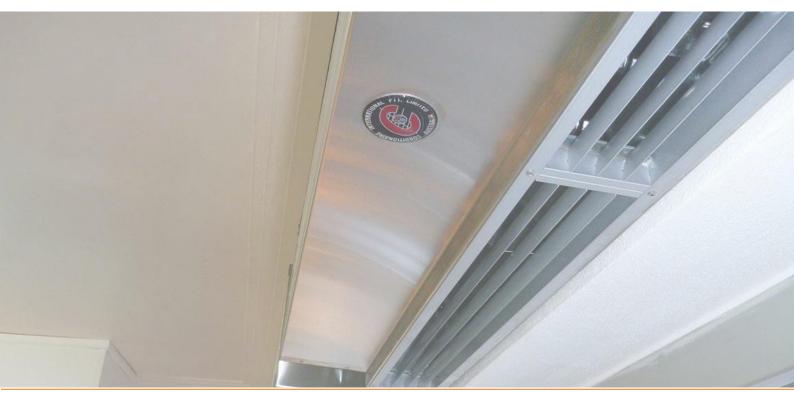

## TC8 Series Aircurtain - Temperature control / Insect control

- For Industrial/commercial application such as food processing areas, roller doors, delivery docks.
- > 415V power with the option for a 240V in/415v out variable speed drive
- Option for Variable speed drive.
- Mounting brackets.
- Will operate effectively up to 3m door height
- > Available in 900mm/1200mm/1500mm sizes
- Stainless steel finish.

## **FEATURES**

- > For Temperature or Contamination applications to comply with AQIS.
- > Holds conditioned air in and keeps unconditioned air out
- Allows free access in and out of fly controlled areas
- Stainless steel outer case.
- Fitted with variable speed controller for various height doorways.
- Complete with mounting brackets.
- Manufactured with direct drive eliminating services on belts and bearings