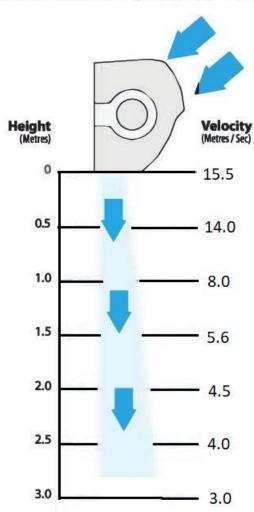

| 2-NSK UB202-10S<br>5/8"Bore | 2-NSK UB202-10S<br>5/8"Bore | 2-NSK UB202-10S<br>5/8"Bore |
| Impellors                   | 2-340mm x 8" dia            | 2-470mm x 8" dia            | 2-620mm x 8" dia            |
| Outlet Velocity             | 18.3m/sec                   | 18.3m/sec                   | 18.3m/sec                   |
| Air Flow Volume             | 83m³/min                    | 110m³/min                   | 135m³/min                   |
| Noise (at full speed)       | 62db                        | 62db                        | 62db                        |

<sup>\*</sup>Specification subject to change without notice.

PROUDLY MANUFACTURED IN AUSTRALIA BY CONDITIONAIRE INTERNATIONAL 100% AUSTRALIAN OWNED COMPANY





## **AIR VELOCITY (HIGH SPEED SETTING)**





## **Conditionaire International Pty Ltd**

12-20 Cook Rd Marrickville NSW 2204 P: (02) 9774 3355 F: (02) 9774 3483 sales@conditionaire.com.au www.conditionaire.com.au





## TC8 AIR CURTAINS













#### **Conditionaire International Pty Ltd**

12-20 Cook Rd Marrickville NSW 2204 P: (02) 9774 3355 F: (02) 9774 3483 sales@conditionaire.com.au www.conditionaire.com.au