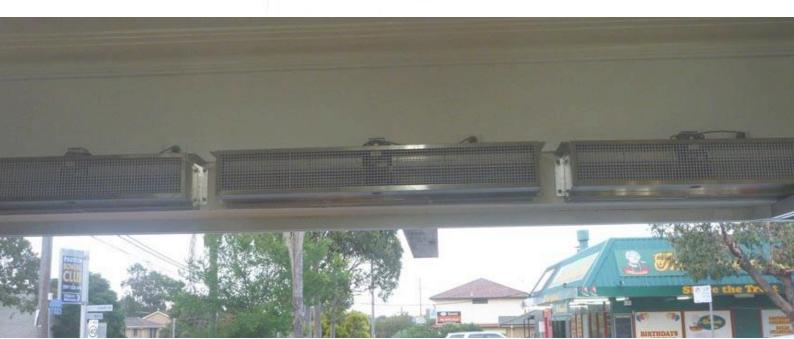

## TC8 AIR CURTAINS

## **FEATURES**

- > For Temperature or Contamination applications to comply with AQIS.
- > Holds conditioned air in and keeps unconditioned air out
- Allows free access in and out of fly controlled areas
- Stainless steel outer case.
- Fitted with variable speed controller for various height doorways.
- Complete with mounting brackets.
- Manufactured with direct drive eliminating services on belts and bearings