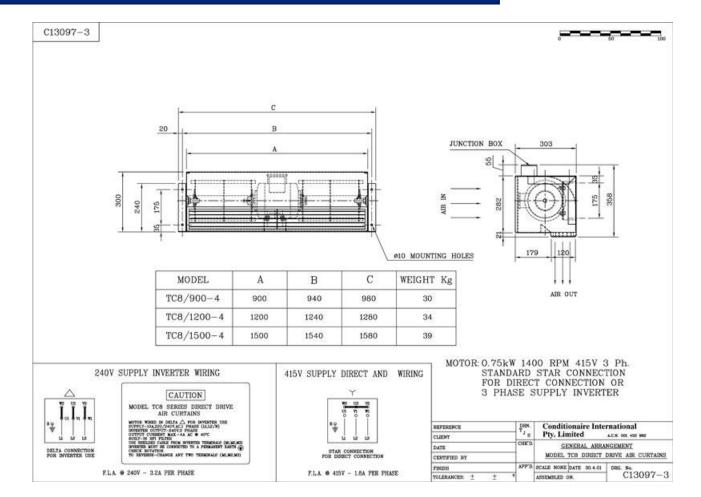

## TC8 Series Aircurtain - Temperature control / Insect control

- For Industrial/commercial application such as food processing areas, roller doors, delivery docks.
- > 415V power with the option for a 240V in/415v out variable speed drive
- Option for Variable speed drive.
- Mounting brackets.
- Will operate effectively up to 3m door height
- > Available in 900mm/1200mm/1500mm sizes
- Stainless steel finish.

## TC8 AIR CURTAINS

## **FEATURES**

- > For Temperature or Contamination applications to comply with AQIS.
- > Holds conditioned air in and keeps unconditioned air out
- Allows free access in and out of fly controlled areas
- Stainless steel outer case.
- Fitted with variable speed controller for various height doorways.
- Complete with mounting brackets.
- Manufactured with direct drive eliminating services on belts and bearings

| Technical<br>Specifications | TC8/900                     | TC8/1200                    | TC8/1500                    |
|-----------------------------|-----------------------------|-----------------------------|-----------------------------|
| Weight                      | 30kg                        | 34kg                        | 39kg                        |
| Motor 415/240V-kW           | 0.75kW                      | 0.75kW                      | 0.75kW                      |
| Motor 415/240V-FLA          | 1.8/6.0amps                 | 1.8/6.0amps                 | 1.8/6.0amps                 |
| Motor Max -Rpm              | 1590rpm                     | 1590rpm                     | 1590rpm                     |
| Fan Bearings                | 2-NSK UB202-10S<br>5/8"Bore | 2-NSK UB202-10S<br>5/8"Bore | 2-NSK UB202-10S<br>5/8"Bore |
| Impellors                   | 2-340mm x 8" dia            | 2-470mm x 8" dia            | 2-620mm x 8" dia            |
| Outlet Velocity             | 18.3m/sec                   | 18.3m/sec                   | 18.3m/sec                   |
| Air Flow Volume             | 83m³/min                    | 110m³/min                   | 135m³/min                   |
| Noise (at full speed)       | 62db                        | 62db                        | 62db                        |