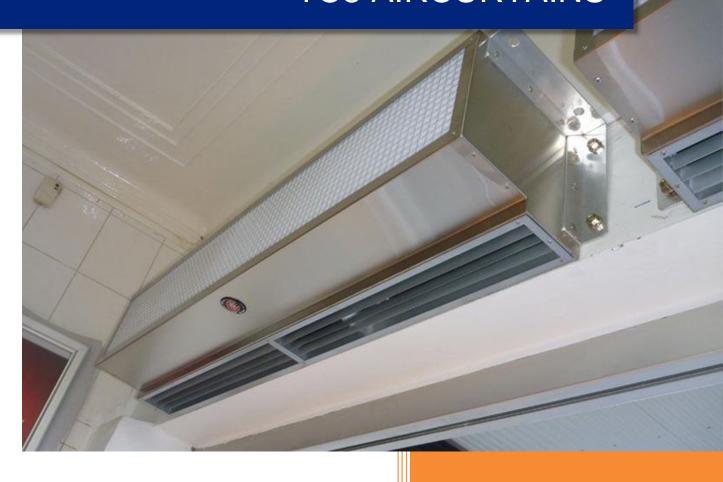

## TC8 Series Aircurtain - Temperature control / Insect control

- For Industrial/commercial application such as food processing areas, roller doors, delivery docks.
- > 415V power with the option for a 240V in/415v out variable speed drive
- Option for Variable speed drive.
- Mounting brackets.
- Will operate effectively up to 3m door height
- > Available in 900mm/1200mm/1500mm sizes
- Stainless steel finish.

## TC8 AIR CURTAINS

## **FEATURES**

- > For Temperature or Contamination applications to comply with AQIS.
- > Holds conditioned air in and keeps unconditioned air out
- Allows free access in and out of fly controlled areas
- Stainless steel outer case.
- Fitted with variable speed controller for various height doorways.
- Complete with mounting brackets.
- Manufactured with direct drive eliminating services on belts and bearings