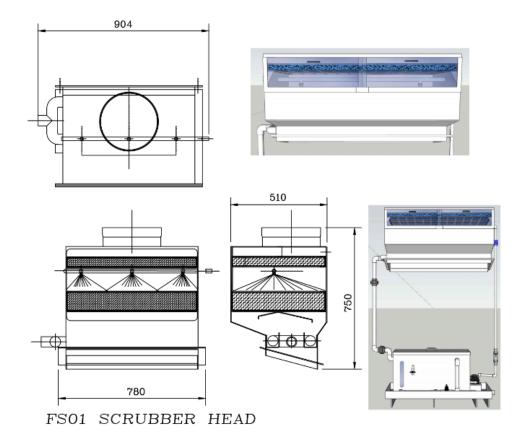

### FS01 & FS02 SCRUBBERS

The FS-01 and FS-02 Wet Fume Scrubbers efficiently cleans the contaminated fumes and gases passing through the scrubber chamber—mounted directly above the fume cupboard chamber—via a high efficiency polypropylene pad system. The scrubber is also fitted with a high efficiency mist eliminator impingement blade system to remove 99% of mist from the process.

#### Features

- > Polypropylene/UPVC construction.
- Recirculation of water- efficient.
- Will fit all fume cupboard models
- Mounted inline with fume cupboard
- Light weight, compact physical size.
- > Easily removable scrubber pad assembly.
- Viewing panels for sprays and water level.
- Interfaced with fume cupboard control and low water alarm functions.
- > Can be automatic or manual mode

#### FS01 & FS02 SCRUBBERS

FS01 DOSING TANK