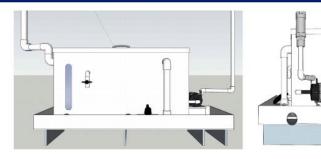

Includes recirculating neutralising tank located underneath the fume cupboard complete with, special chemical pump, sight glass, drip tray, drain connection point and removable lid.

PH Dosing system available on request.

#### FS01 & FS02 SCRUBBERS

FS01 DOSING TANK