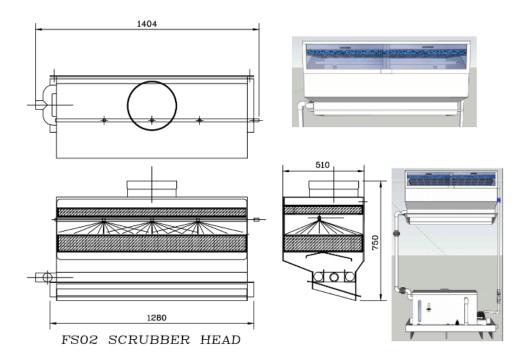

### FS01 & FS02 SCRUBBERS

The FS-01 and FS-02 Wet Fume Scrubbers efficiently cleans the contaminated fumes and gases passing through the scrubber chamber—mounted directly above the fume cupboard chamber—via a high efficiency polypropylene pad system. The scrubber is also fitted with a high efficiency mist eliminator impingement blade system to remove 99% of mist from the process.

#### Features

- > Polypropylene/UPVC construction.
- Recirculation of water- efficient.
- Will fit all fume cupboard models
- Mounted inline with fume cupboard
- Light weight, compact physical size.
- > Easily removable scrubber pad assembly.
- Viewing panels for sprays and water level.
- Interfaced with fume cupboard control and low water alarm functions.
- > Can be automatic or manual mode

#### FS01 & FS02 SCRUBBERS

FS01 DOSING TANK