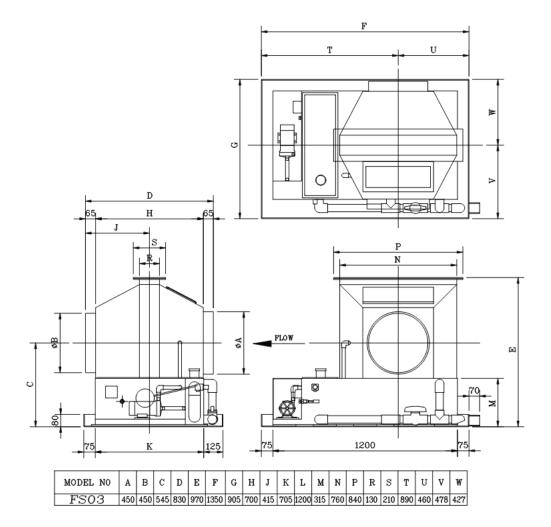

### **FS03 SCRUBBER**

## FS03 - Horizontal Fume Scrubber

Conditionaire International Pty Ltd