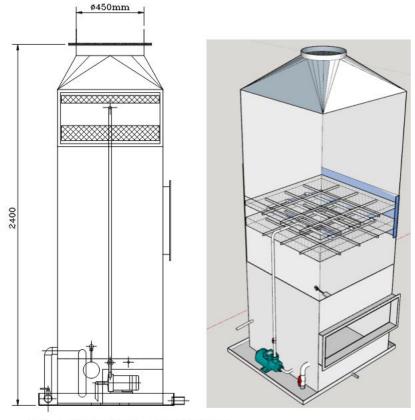

### FS04 SCRUBBER

FS04 VERTICAL SCRUBBER CUSTOM SIZE AVALIABLE TO SUIT APPLICATION

# FS04 - Vertical Fume Scrubber (Typical)

Conditionaire International Pty Ltd