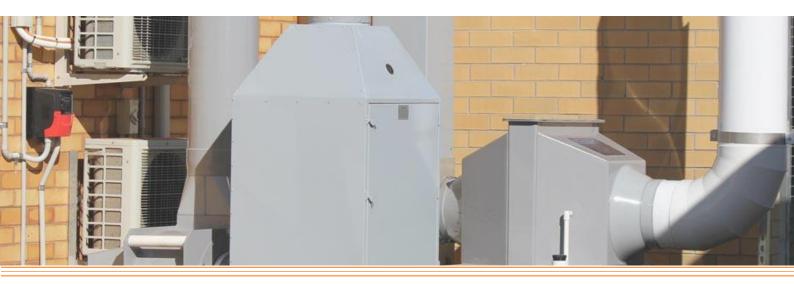

### FS03 SCRUBBER

FS03 - Horizontal Fume Scrubber Mounted at Fan Inlet (Typical)

Conditionaire International Pty Ltd