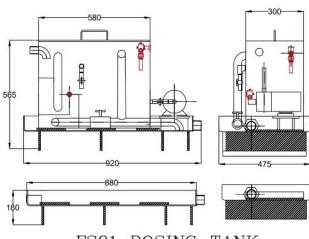

em available on request.

To find out more, contact us today.





#### Conditionaire International Pty Ltd



### FS01 & FS02 SCRUBBERS





#### Features

- > Polypropylene/UPVC construction.
- Recirculation of water- efficient.
- Will fit all fume cupboard models
- Mounted inline with fume cupboard
- Light weight, compact physical size.
- > Easily removable scrubber pad assembly.
- Viewing panels for sprays and water level.
- Interfaced with fume cupboard control and low water alarm functions.
- > Can be automatic or manual mode

#### **Options:**

- Sampling outlet tap.
- Rear Baffle washdown system
- > Automatic IWAKI dosing system.
- > Direct fume cupboard mounting with remote neutralizing tank.

#### **Conditionaire International Pty Ltd**





Ó

8

#### FS01 & FS02 SCRUBBERS







FS01 DOSING TANK



#### Conditionaire International Pty Ltd





### FS03 & FS04 SCRUBBER



The FS-03 & FS-04 self-contained Fume Scrubbers efficiently clean the contaminated fumes and gases passing through the scrubber chamber—it is exclusive in its ability to be retrofitted to existing fume cupboards or installed externally from the fume cupboard where space is restricted. This scrubber uses a high efficiency polypropylene pad system and is also fitted with a high efficiency mist eliminator system to remove 99% of mist from the process. To find out more, contact us today. The FS-04 Inline vertical scrubber series can be custom made to suit a range of applications.

#### Features

- Polypropylene/UPVC construction.
- Recirculating and completely self-contained.
- > Will fit all fume c