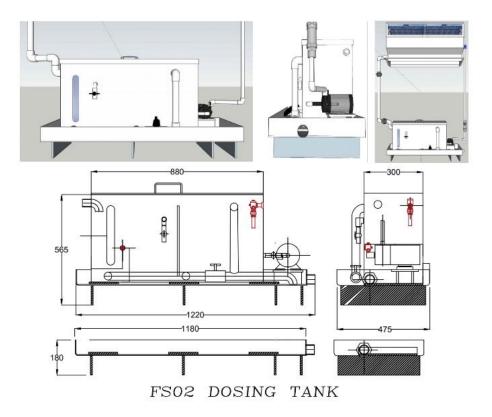

est.

To find out more, contact us today.





#### Conditionaire International Pty Ltd



### FS01 & FS02 SCRUBBERS





#### Features

- > Polypropylene/UPVC construction.
- Recirculation of water- efficient.
- Will fit all fume cupboard models
- Mounted inline with fume cupboard
- Light weight, compact physical size.
- > Easily removable scrubber pad assembly.
- Viewing panels for sprays and water level.
- Interfaced with fume cupboard control and low water alarm functions.
- > Can be automatic or manual mode

#### **Options:**

- Sampling outlet tap.
- Rear Baffle washdown system
- > Automatic IWAKI dosing system.
- > Direct fume cupboard mounting with remote neutralizing tank.

#### **Conditionaire International Pty Ltd**





Ó

8

#### FS01 & FS02 SCRUBBERS







FS01 DOSING TANK



#### Conditionaire International Pty Ltd





### FS03 & FS04 SCRUBBER



The FS-03 & FS-04 self-contained Fume Scrubbers efficiently clean the contaminated fumes and gases passing through the scrubber chamber—it is exclusive in its ability to be retrofitted to existing fume cupboards or installed externally from the fume cupboard where space is restricted. This scrubber uses a high efficiency polypropylene pad system and is also fitted with a high efficiency mist eliminator system to remove 99% of mist from the process. To find out more, contact us today. The FS-04 Inline vertical scrubber series can be custom made to suit a range of applications.

#### Features

- Polypropylene/UPVC construction.
- Recirculating and completely self-contained.
- > Will fit all fume cupboard models/ducti