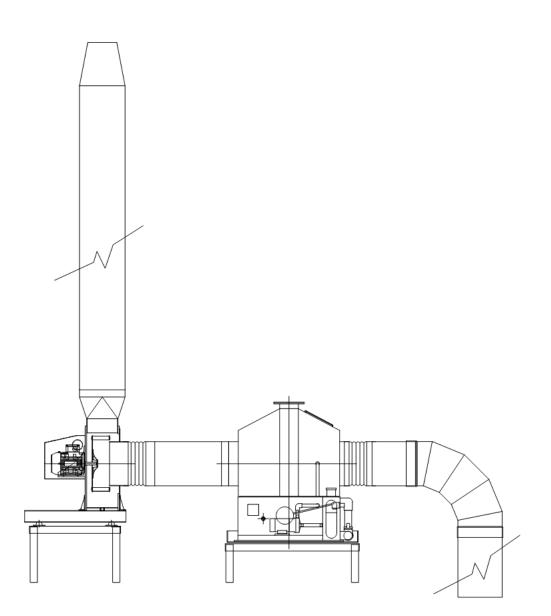

## FS03 - Horizontal Fume Scrubber

Conditionaire International Pty Ltd

### FS03 SCRUBBER

FS03 - Horizontal Fume Scrubber Mounted at Fan Inlet (Typical)

Conditionaire International Pty Ltd