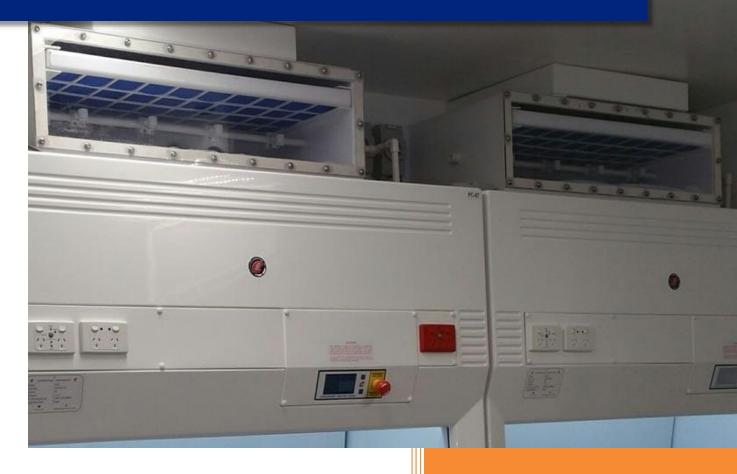

### FS01 & FS02 SCRUBBERS

The FS-01 and FS-02 Wet Fume Scrubbers efficiently cleans the contaminated fumes and gases passing through the scrubber chamber—mounted directly above the fume cupboard chamber—via a high efficiency polypropylene pad system. The scrubber is also fitted with a high efficiency mist eliminator impingement blade system to remove 99% of mist from the process.

Additionally, the scrubber system is fitted with a wash-down spray bar to wash the rear internal chamber. After the wash-down cycle, the wash liquid is directed into the fume cupboards rear runnel drain point.

#### Features

- > Polypropylene/UPVC construction.
- Recirculation of water- efficient.
- Will fit all fume cupboard models
- Mounted inline with fume cupboard
- Light weight, compact physical size.
- > Easily removable scrubber pad assembly.
- Viewing panels for sprays and water level.
- Interfaced with fume cupboard control and low water alarm functions.
- > Can be automatic or manual mode