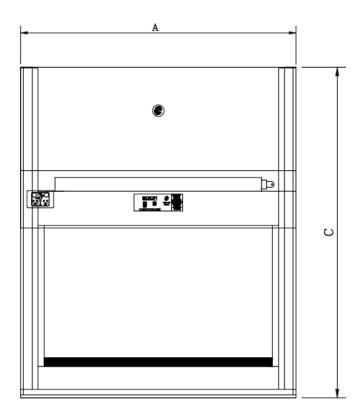

# **SERIES 1000**

For detailed workshop drawings contact the Conditionaire team

| 1000 SERIES FUME CUPBOARDS |         |         |         |         |         |         |
|----------------------------|---------|---------|---------|---------|---------|---------|
| MODEL                      | 1009    | 1012    | 1015    | 1018    | 1021    | 1024    |
| A EXTERNAL WIDTH (MM)      | 900     | 1200    | 1500    | 1800    | 2100    | 2400    |
| B EXTERNAL DEPTH (MM)      | 870     | 870     | 870     | 870     | 870     | 870     |
| C EXTERNAL HEIGHT (MM)     | 1440    | 1440    | 1440    | 1440    | 1440    | 1440    |
| MAXIMUM SASH HEIGHT        | 650     | 650     | 650     | 650     | 650     | 650     |
| NOMINAL AIRFLOW            | 250 L\S | 350 L\S | 450 L\S | 560 L\S | 660 L\S | 700 L\S |
| MINIMUM AIRFLOW (IVAC)     | 48 L\S  | 58 L\S  | 73 L\S  | 88 L\S  | 103 L\S | 118 L\S |
|                            |         |         |         |         |         |         |

Typical workshop drawing subject to change without notice