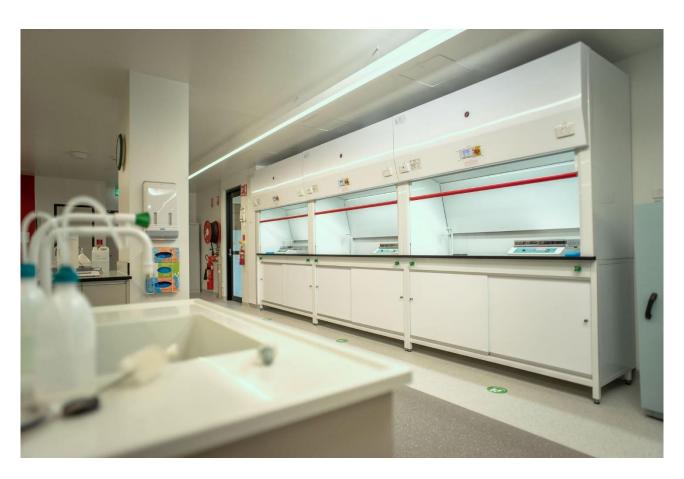

### SERIES 1000

The Conditionaire 'Safe-Tee' Series 1000 is a ducted bench top mounted fume cupboard that complies with Australian standards AS/ NZS2243.8, AS/NZS2430.3.6, AS1530.3, AS3000 and AS2208. All Conditionaire fume cupboards are designed and manufactured in Australia.

The Safe-Tee Series 1000 fume cupboard is designed for operator protection from chemicals and contaminants used in a wide variety of laboratory applications.

It is the most versatile fume cupboard offered in the market and is completely customizable to suit a laboratories requirement. Manufactured with a single skin wall, maximizing the internal work area.

#### Standard Features Include:

- > ASAH (acid, solvent, alkali, heat resistant) chamber construction.
- Laboratory grade HPL Fixed work base with an anti-spill lip.
- Aerodynamic back baffles.
- Vertical sliding sash.
- > Efficient and user friendly.
- ➤ Type A Fume Cupboard compliant for NSW Schools.
- Conditionaire Version 5 controller.
- > BMS compatible with low level outputs.
- ➤ LED lighting which exceeds 400 LUX.
- Single or Double sided options available.
- Constant flow or variable flow (IVAC) options.
- > RCD protected DGPO.