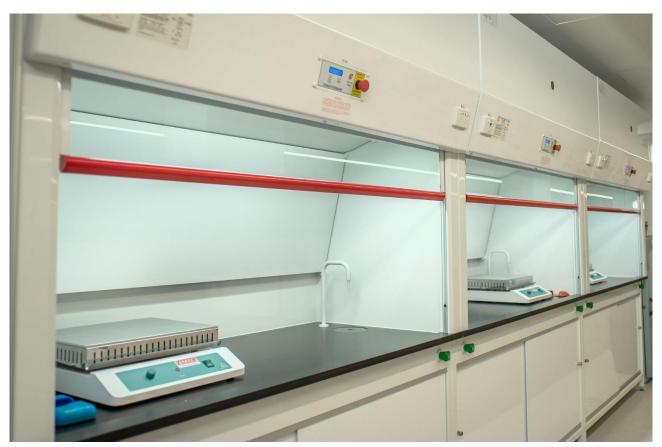

#### Standard Features Include:

- > ASAH (acid, solvent, alkali, heat resistant) chamber construction.
- Laboratory grade HPL Fixed work base with an anti-spill lip.
- Aerodynamic back baffles.
- Vertical sliding sash.
- > Efficient and user friendly.
- ➤ Type A Fume Cupboard compliant for NSW Schools.
- Conditionaire Version 5 controller.
- > BMS compatible with low level outputs.
- ➤ LED lighting which exceeds 400 LUX.
- Single or Double sided options available.
- Constant flow or variable flow (IVAC) options.
- > RCD protected DGPO.

The Conditionaire 'Safe-Tee' Series 1000 can be manufactured in: ASAH, polypropylene, stainless steel or lead lined for radioactive isotopes.