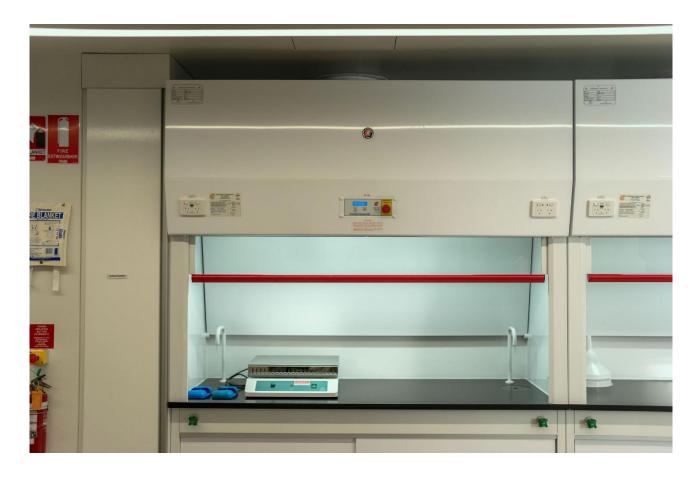

#### Standard Features Include:

- > ASAH (acid, solvent, alkali, heat resistant) chamber construction.
- Laboratory grade HPL Fixed work base with an anti-spill lip.
- Aerodynamic back baffles.
- Vertical sliding sash.
- > Efficient and user friendly.
- ➤ Type A Fume Cupboard compliant for NSW Schools.
- Conditionaire Version 5 controller.
- > BMS compatible with low level outputs.
- ➤ LED lighting which exceeds 400 LUX.
- Single or Double sided options available.
- Constant flow or variable flow (IVAC) options.
- > RCD protected DGPO.