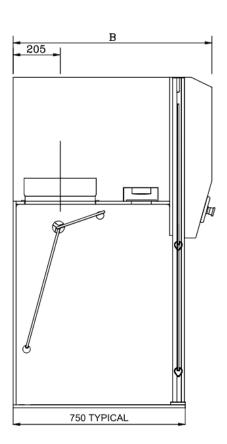

# **SERIES 1000**

For detailed workshop drawings contact the Conditionaire team

| 1000 SERIES FUME CUPBOARDS |         |         |         |         |         |         |
|----------------------------|---------|---------|---------|---------|---------|---------|
| MODEL                      | 1009    | 1012    | 1015    | 1018    | 1021    | 1024    |
| A EXTERNAL WIDTH (MM)      | 900     | 1200    | 1500    | 1800    | 2100    | 2400    |
| B EXTERNAL DEPTH (MM)      | 870     | 870     | 870     | 870     | 870     | 870     |
| C EXTERNAL HEIGHT (MM)     | 1440    | 1440    | 1440    | 1440    | 1440    | 1440    |
| MAXIMUM SASH HEIGHT        | 650     | 650     | 650     | 650     | 650     | 650     |
| NOMINAL AIRFLOW            | 250 L\S | 350 L\S | 450 L\S | 560 L\S | 660 L\S | 700 L\S |
| MINIMUM AIRFLOW (IVAC)     | 48 L\S  | 58 L\S  | 73 L\S  | 88 L\S  | 103 L\S | 118 L\S |
|                            |         |         |         |         |         |         |

Typical workshop drawing subject to change without notice