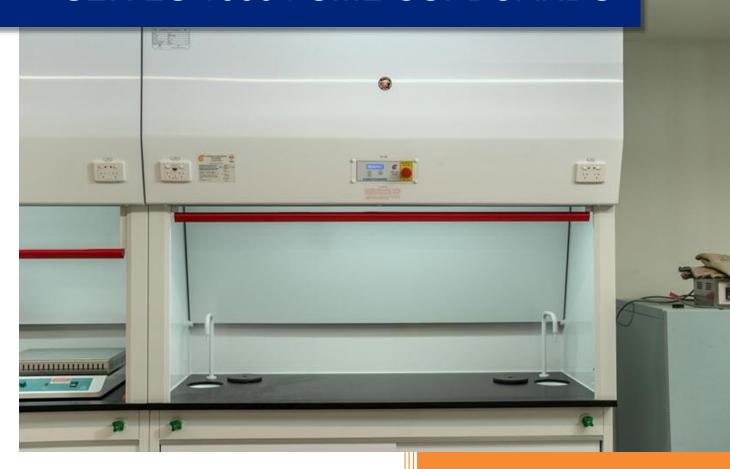

### SERIES 1000

The Conditionaire 'Safe-Tee' Series 1000 is a ducted bench top mounted fume cupboard that complies with Australian standards AS/ NZS2243.8, AS/NZS2430.3.6, AS1530.3, AS3000 and AS2208. All Conditionaire fume cupboards are designed and manufactured in Australia.

The Safe-Tee Series 1000 fume cupboard is designed for operator protection from chemicals and contaminants used in a wide variety of laboratory applications.

It is the most versatile fume cupboard offered in the market and is completely customizable to suit a laboratories requirement. Manufactured with a single skin wall, maximizing the internal work area.

#### Standard Features Include:

- > ASAH (acid, solvent, alkali, heat resistant) chamber construction.
- Laboratory grade HPL Fixed work base with an anti-spill lip.
- Aerodynamic back baffles.
- Vertical sliding sash.
- > Efficient and user friendly.
- ➤ Type A Fume Cupboard compliant for NSW Schools.
- Conditionaire Version 5 controller.
- > BMS compatible with low level outputs.
- ➤ LED lighting which exceeds 400 LUX.
- Single or Double sided options available.
- Constant flow or variable flow (IVAC) options.
- > RCD protected DGPO.

The Conditionaire 'Safe-Tee' Series 1000 can be manufactured in: ASAH, polypropylene, stainless steel or lead lined for radioactive isotopes.