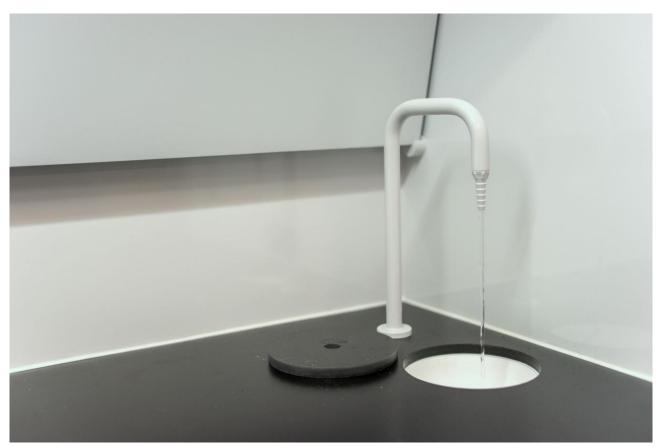

# **Optional Extras:**

- Support benches available as; open frame or enclosed under bench and can be manufactured in white coated RHS, stainless steel or melamine materials.
- Support benches that can be ventilated if required.
- Open frame support that can house chemical storage cabinets beneath the fume cupboard.
- Fitted with base mounted Wet and Dry services: Water, Natural Gas, N2, VAC, CA.
- Fitted with Injection molded sinks, stainless steel sinks, or drip cups, in various sizes.
- Cable ports- Side wall mounted.
- Wet Fume Scrubber compatible (FS-03/FS-04)
- HEPA and Carbon Filter compatible.
- Insect/micron meshing available.
- Custom sizing & materials available.
- Manifolded exhaust system compatible.