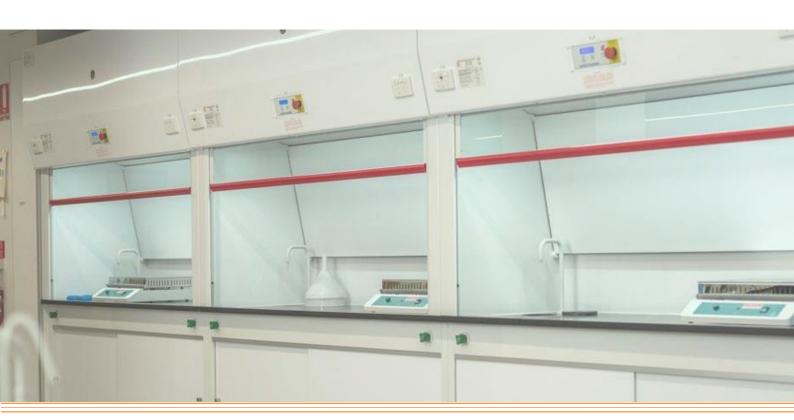

### SERIES 1000

The Conditionaire 'Safe-Tee' Series 1000 is a ducted bench top mounted fume cupboard that complies with Australian standards AS/ NZS2243.8, AS/NZS2430.3.6, AS1530.3, AS3000 and AS2208. All Conditionaire fume cupboards are designed and manufactured in Australia.

The Safe-Tee Series 1000 fume cupboard is designed for operator protection from chemicals and contaminants used in a wide variety of laboratory applications.

It is the most versatile fume cupboard offered in the market and is completely customizable to suit a laboratories requirement. Manufactured with a single skin wall, maximizing the internal work area.

#### Standard Features Include:

- > ASAH (acid, solvent, alkali, heat resistant) chamber construction.
- Laboratory grade HPL Fixed work base with an anti-spill lip.
- Aerodynamic back baffles.
- Vertical sliding sash.
- > Efficient and user friendly.
- ➤ Type A Fume Cupboard compliant for NSW Schools.
- Conditionaire Version 5 controller.
- > BMS compatible with low level outputs.
- ➤ LED lighting which exceeds 400 LUX.
- Single or Double sided options available.
- Constant flow or variable flow (IVAC) options.
- > RCD protected DGPO.