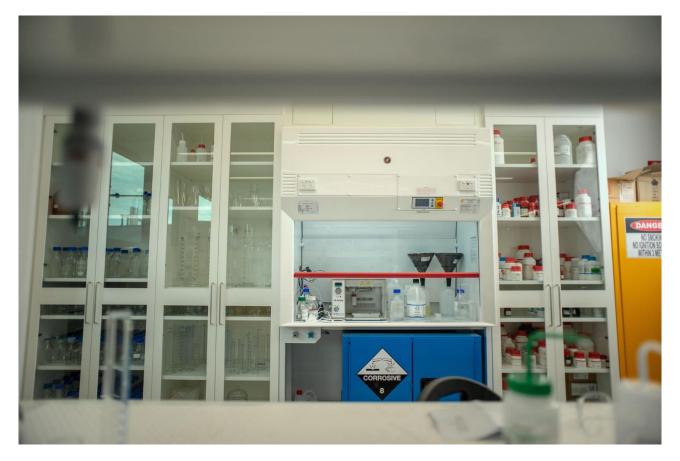

## SAFE-TEE-2000 SERIES FUME CUPBOARD

The Conditionaire 'Safe-Tee' Series 2000 is an aerodynamic ducted bench top mounted fume cupboard that complies with Australian standards AS/ NZS2243.8, AS/NZS2430.3.6, AS1530.3, AS3000 and AS2208. All Conditionaire fume cupboards are designed and manufactured in Australia

The Safe-Tee Series 2000 fume cupboard is a design mark multi-award winning fume cupboard. Our double walled skin allows for wall mounted services to provide greater bench space and added protection.

### The Safe-Tee Series 2000 fume cupboard is our premium model and designed for:

- Universities
- Private laboratories
- Hospitals
- Pharmaceutical industries
- R&D laboratories

The Conditionaire 'Safe-Tee' Series 2000 comes standard in our ultimate fire resistance **ASAH**® (Acid Solvent Alkali & Heat Resistant) material and can also be manufactured in: **TRESPA Top Lab Plus**, Fire Retardant Polypropylene (FRP), stainless steel, or lead lined for radioactive isotopes.

### **Standard Features Include:**

- ASAH (acid, solvent, alkali, heat resistant) chamber construction.
- TRESPA Top lab plus fixed work base with an anti-spill lip
- Efficient and user friendly.
- Vertical sliding sash.
- > Aerodynamic back baffles.
- RCD protected DGPO.

- Aerodynamic one-piece molded picture frame front facia.
- > BMS compatible.
- Conditionaire SAFE-TEE touch screen controller.
- ▶ LED lighting which exceeds 400 LUX.
- Infinite variable airflow control (IVAC).
- Fume cupboard interior and exterior finish is in a Brilliant White