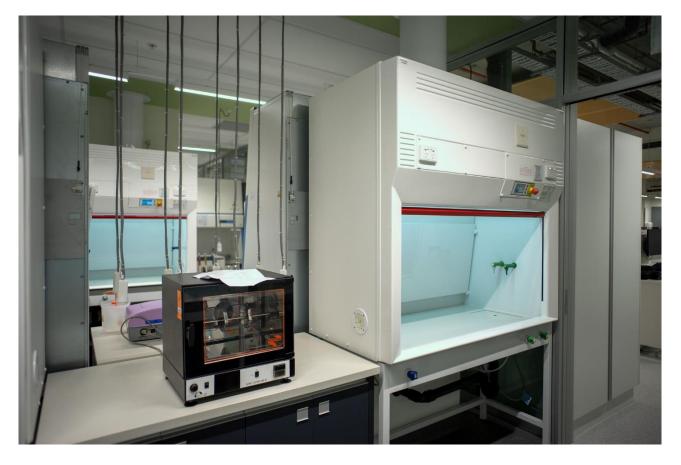

## SAFE-TEE-2000 SERIES FUME CUPBOARD

The Conditionaire 'Safe-Tee' Series 2000 is an aerodynamic ducted bench top mounted fume cupboard that complies with Australian standards AS/ NZS2243.8, AS/NZS2430.3.6, AS1530.3, AS3000 and AS2208. All Conditionaire fume cupboards are designed and manufactured in Australia

The Safe-Tee Series 2000 fume cupboard is a design mark multi-award winning fume cupboard. Our double walled skin allows for wall mounted services to provide greater bench space and added protection.

### The Safe-Tee Series 2000 fume cupboard is our premium model and designed for:

- Universities
- Private laboratories
- Hospitals
- Pharmaceutical industries
- R&D laboratories

The Conditionaire 'Safe-Tee' Series 2000 comes standard in our ultimate fire resistance **ASAH**® (Acid Solvent Alkali & Heat Resistant) material and can also be manufactured in: **TRESPA Top Lab Plus**, Fire Retardant Polypropylene (FRP), stainless steel, or lead lined for radioactive isotopes.