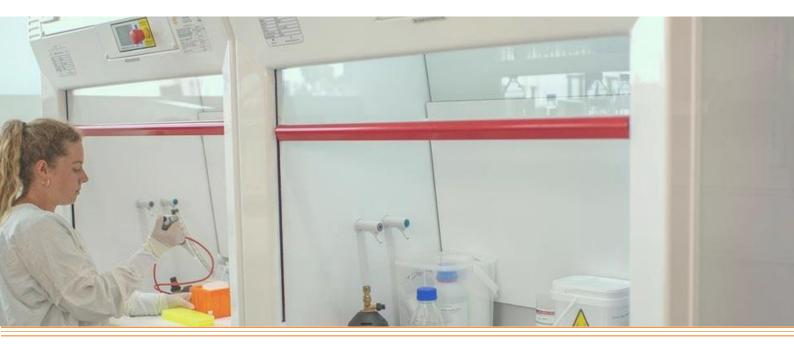

## SAFE-TEE-2000 SERIES FUME CUPBOARD

The Conditionaire 'Safe-Tee' Series 2000 is an aerodynamic ducted bench top mounted fume cupboard that complies with Australian standards AS/ NZS2243.8, AS/NZS2430.3.6, AS1530.3, AS3000 and AS2208. All Conditionaire fume cupboards are designed and manufactured in Australia

The Safe-Tee Series 2000 fume cupboard is a design mark multi-award winning fume cupboard. Our double walled skin allows for wall mounted services to provide greater bench space and added protection.

### The Safe-Tee Series 2000 fume cupboard is our premium model and designed for:

- Universities
- Private laboratories
- Hospitals
- Pharmaceutical industries
- R&D laboratories

The Conditionaire 'Safe-Tee' Series 2000 comes standard in our ultimate fire resistance **ASAH**® (Acid Solvent Alkali & Heat Resistant) material and can also be manufactured in: **TRESPA Top Lab Plus**, Fire Retardant Polypropylene (FRP), stainless steel, or lead lined for radioactive isotopes.