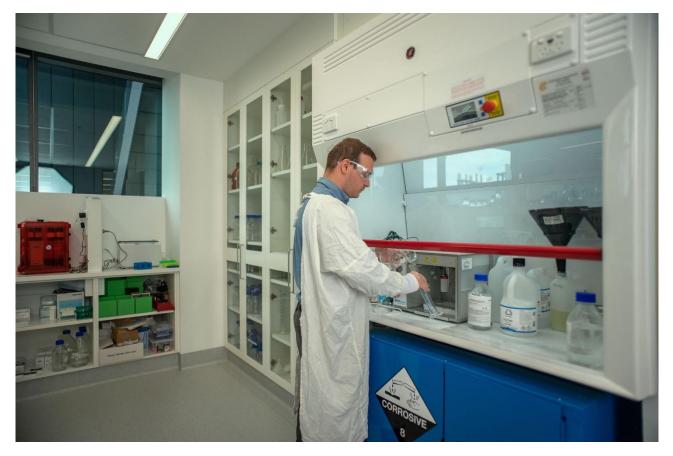

## SAFE-TEE-2000 SERIES FUME CUPBOARD

The Conditionaire 'Safe-Tee' Series 2000 is an aerodynamic ducted bench top mounted fume cupboard that complies with Australian standards AS/ NZS2243.8, AS/NZS2430.3.6, AS1530.3, AS3000 and AS2208. All Conditionaire fume cupboards are designed and manufactured in Australia

The Safe-Tee Series 2000 fume cupboard is a design mark multi-award winning fume cupboard. Our double walled skin allows for wall mounted services to provide greater bench space and added protection.

### The Safe-Tee Series 2000 fume cupboard is our premium model and designed for:

- Universities
- Private laboratories
- Hospitals
- Pharmaceutical industries
- R&D laboratories

The Conditionaire 'Safe-Tee' Series 2000 comes standard in our ultimate fire resistance **ASAH**® (Acid Solvent Alkali & Heat Resistant) material and can also be manufactured in: **TRESPA Top Lab Plus**, Fire Retardant Polypropylene (FRP), stainless steel, or lead lined for radioactive isotopes.