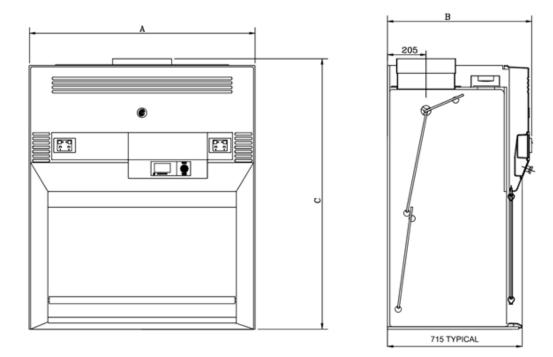

### SERIES 2000

For detailed workshop drawings contact the Conditionaire team

| 2000 SERIES FUME CUPBOARDS |         |         |         |         |         |
|----------------------------|---------|---------|---------|---------|---------|
| MODEL                      | 2012    | 2015    | 2018    | 2020    | 2021    |
| A EXTERNAL WIDTH (MM)      | 1200    | 1500    | 1800    | 2000    | 2100    |
| B EXTERNAL DEPTH (MM)      | 770     | 770     | 770     | 770     | 770     |
| C EXTERNAL HEIGHT (MM)     | 1440    | 1440    | 1440    | 1440    | 1440    |
| MAXIMUM SASH HEIGHT        | 650     | 650     | 650     | 650     | 650     |
| NOMINAL AIRFLOW            | 360 L\S | 470 L\S | 575 L/S | 645 L\S | 685 L\S |
| MINIMUM AIRFLOW (IVAC)     | 67 L\S  | 87 L\S  | 107 L/S | 120 L\S | 127 L\S |
|                            |         |         |         |         |         |

Typical workshop drawing subject to change without notice