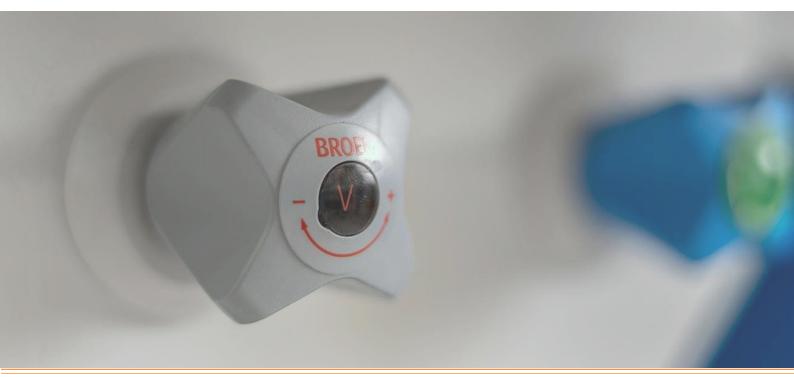

### **Standard Features Include:**

- ASAH (acid, solvent, alkali, heat resistant) chamber construction.
- TRESPA Top lab plus fixed work base with an anti-spill lip
- Efficient and user friendly.
- Vertical sliding sash.
- > Aerodynamic back baffles.
- RCD protected DGPO.

- Aerodynamic one-piece molded picture frame front facia.
- > BMS compatible.
- Conditionaire SAFE-TEE touch screen controller.
- ▶ LED lighting which exceeds 400 LUX.
- Infinite variable airflow control (IVAC).
- Fume cupboard interior and exterior finish is in a Brilliant White