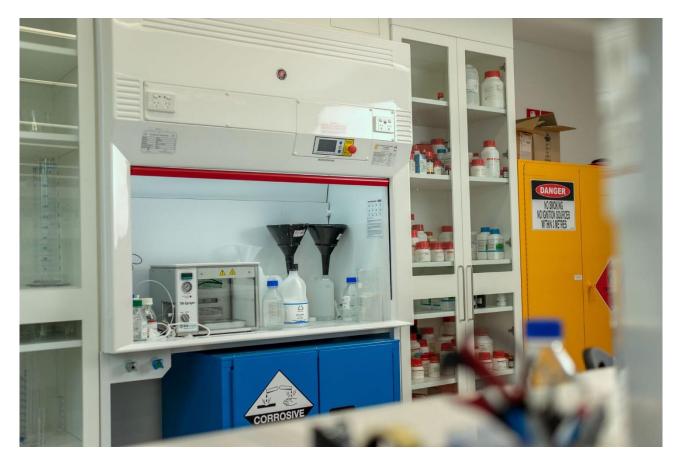

## SAFE-TEE-2000 SERIES FUME CUPBOARD

The Conditionaire 'Safe-Tee' Series 2000 is an aerodynamic ducted bench top mounted fume cupboard that complies with Australian standards AS/ NZS2243.8, AS/NZS2430.3.6, AS1530.3, AS3000 and AS2208. All Conditionaire fume cupboards are designed and manufactured in Australia

The Safe-Tee Series 2000 fume cupboard is a design mark multi-award winning fume cupboard. Our double walled skin allows for wall mounted services to provide greater bench space and added protection.

### The Safe-Tee Series 2000 fume cupboard is our premium model and designed for:

- Universities
- Private laboratories
- Hospitals
- Pharmaceutical industries
- R&D laboratories

The Conditionaire 'Safe-Tee' Series 2000 comes standard in our ultimate fire resistance **ASAH**® (Acid Solvent Alkali & Heat Resistant) material and can also be manufactured in: **TRESPA Top Lab Plus**, Fire Retardant Polypropylene (FRP), stainless steel, or lead lined for radioactive isotopes.

### **Standard Features Include:**

- ASAH (acid, solvent, alkali, heat resistant) chamber construction.
- TRESPA Top lab plus fixed work base with an anti-spill lip
- Efficient and user friendly.
- Vertical sliding sash.
- > Aerodynamic back baffles.
- RCD protected DGPO.

- Aerodynamic one-piece molded picture frame front facia.
- > BMS compatible.
- Conditionaire SAFE-TEE touch screen controller.
- ▶ LED lighting which exceeds 400 LUX.
- Infinite variable airflow control (IVAC).
- Fume cupboard interior and exterior finish is in a Brilliant White