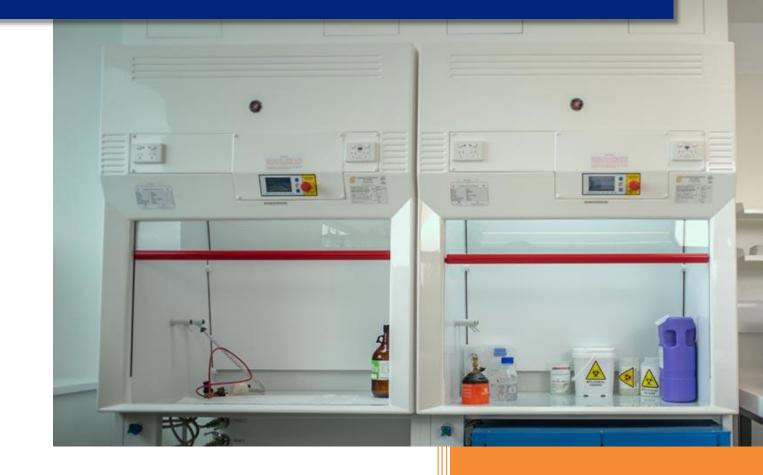

## SAFE-TEE-2000 SERIES FUME CUPBOARD

The Conditionaire 'Safe-Tee' Series 2000 is an aerodynamic ducted bench top mounted fume cupboard that complies with Australian standards AS/ NZS2243.8, AS/NZS2430.3.6, AS1530.3, AS3000 and AS2208. All Conditionaire fume cupboards are designed and manufactured in Australia

The Safe-Tee Series 2000 fume cupboard is a design mark multi-award winning fume cupboard. Our double walled skin allows for wall mounted services to provide greater bench space and added protection.

### The Safe-Tee Series 2000 fume cupboard is our premium model and designed for:

- Universities
- Private laboratories
- Hospitals
- Pharmaceutical industries
- R&D laboratories

The Conditionaire 'Safe-Tee' Series 2000 comes standard in our ultimate fire resistance **ASAH**® (Acid Solvent Alkali & Heat Resistant) material and can also be manufactured in: **TRESPA Top Lab Plus**, Fire Retardant Polypropylene (FRP), stainless steel, or lead lined for radioactive isotopes.

### **Standard Features Include:**

- ASAH (acid, solvent, alkali, heat resistant) chamber construction.
- TRESPA Top lab plus fixed work base with an anti-spill lip
- Efficient and user friendly.
- Vertical sliding sash.
- > Aerodynamic back baffles.
- RCD protected DGPO.

- Aerodynamic one-piece molded picture frame front facia.
- > BMS compatible.
- Conditionaire SAFE-TEE touch screen controller.
- ▶ LED lighting which exceeds 400 LUX.
- Infinite variable airflow control (IVAC).
- Fume cupboard interior and exterior finish is in a Brilliant White